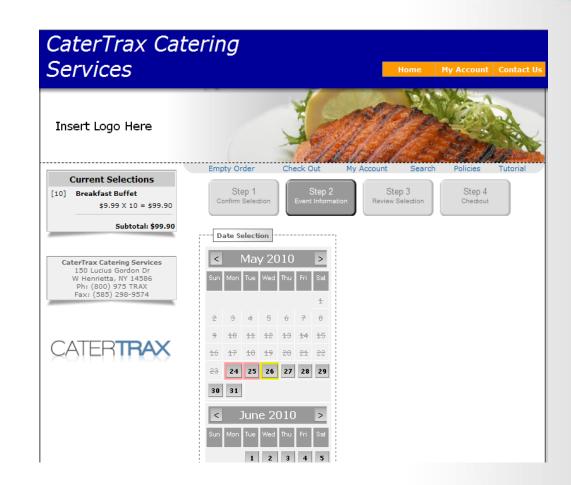

### Step 2: Event Information

- In Step 2 of the check-out process, you will need to first select the date for your event.
- Any dates highlighted in red indicate the date is unavailable and you are unable to complete your order

online for those dates.

 Any dates highlighted in yellow indicate you will need to contact the Catering Department to confirm your order; but you will be able to place your order online.