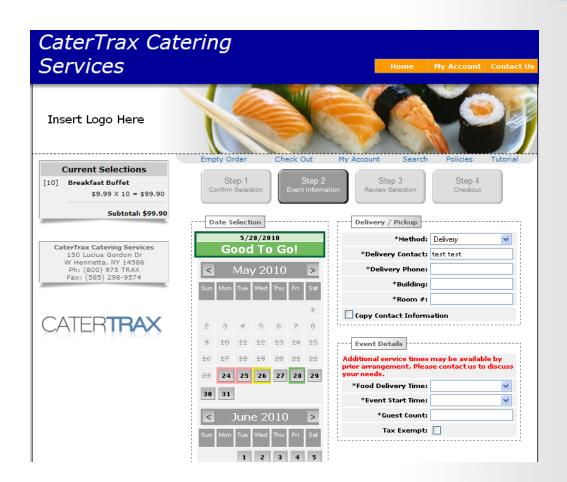

### Step 2: Event Information

- In Step 2 of the check-out process, you will need to first select the date for your event.
- Any dates highlighted in red indicate the date is unavailable and you are unable to complete your order

online for those dates.

 Any dates highlighted in yellow indicate you will need to contact the Catering Department to confirm your order; but you will be able to place your order online.

#### Step 2: Event Information

- Once an available date has been selected, you will need to enter your delivery/pickup and event information.
- When you have finished, click on "Continue>>" at the bottom of the screen.