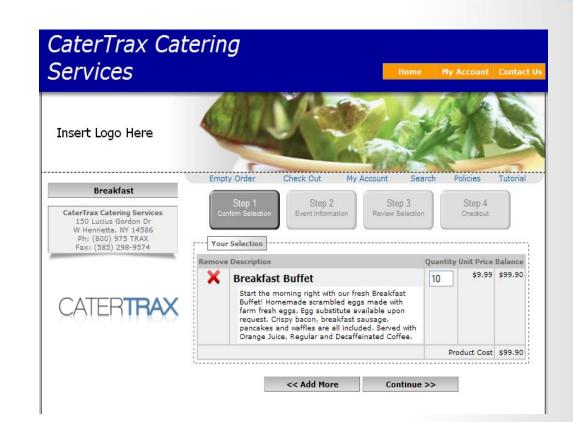

### Step 1: Confirm Selection

- After placing items in your cart, you will be brought to Step 1 of the check-out process. If you are finished ordering, make sure your order is correct and click on "Continue>>"
- If you need to add more items to your cart, either click on "<<Add More" or simply click on one of the category buttons.