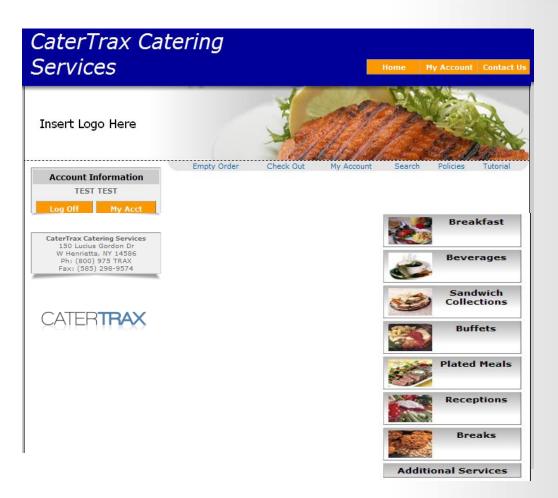

- After creating or logging into your account, you will be brought to your "My Account" page
- To begin the ordering process, click on "Create New Order"

- You will immediately be brought to the online menu.
- To start your order, select a category. For example,
   "Breakfast"