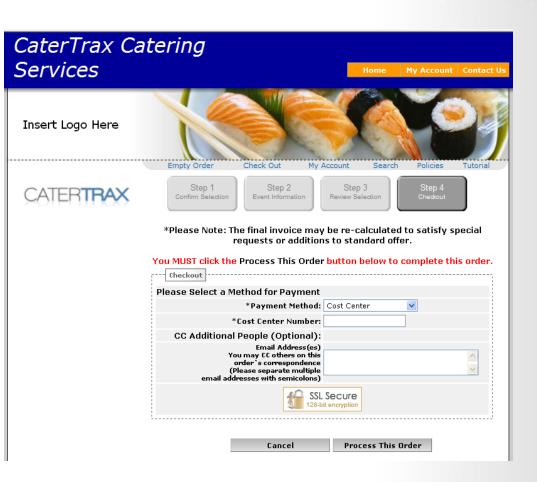

#### Step 4: Checkout

- In Step 4 of the checkout process, you will need to enter payment information.
- After selecting a payment method, enter any necessary information.
- If required, please click on the link to read and "Accept the Terms and Conditions".
- When you are finished, click on "Process This Order".