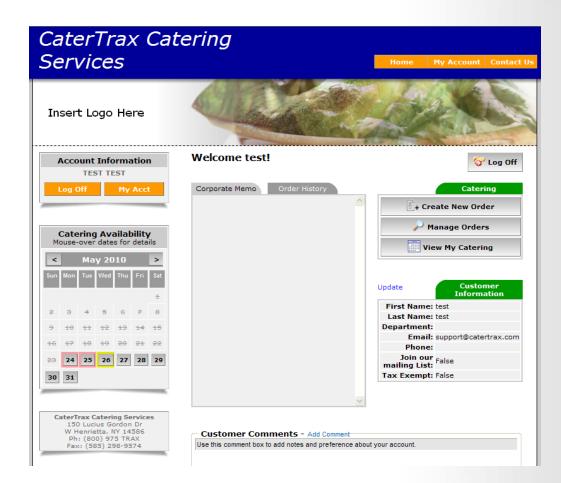

- After creating or logging into your account, you will be brought to your "My Account" page
- To begin the ordering process, click on "Create New Order"

- You will immediately be brought to the online menu.
- To start your order, select a category. For example,
   "Breakfast"