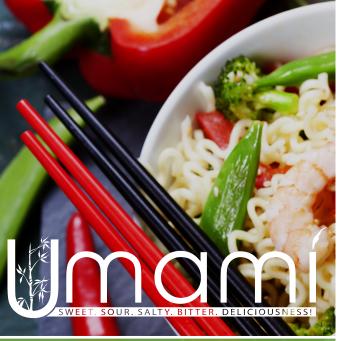

# HOT BOWLS | 480 - 830 Cal.

**Choice of Base:** Rice or *Noodle*\* Choice of Protein: Chicken, Beef, Veggie, or Tofu 👁 Choice of Sauce: Orange 🖾, Sesame, Curry, Teriyaki, or Spicy Teriyaki \*Noodle Bowls are only available in LG \*Noodle Bowls are not available after 7PM