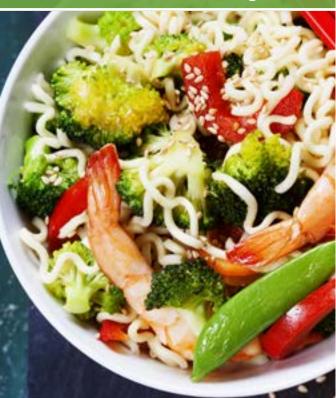

## NOODLE BOWLS | 200 - 510 Cal.

**Select:** Orange Chicken, Sesame Chicken, Beef, Veggie, Tofu, Teriyaki or Spicy Teriyaki