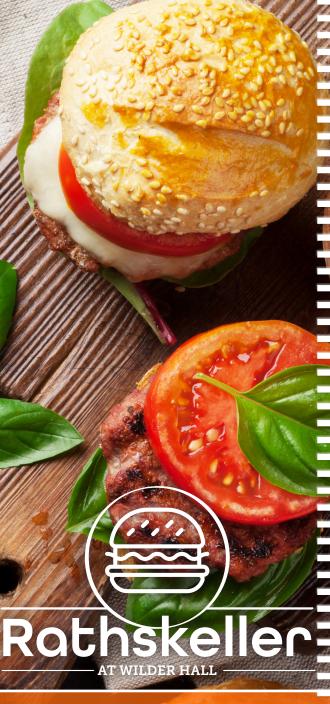

Classic Hamburger MEWS | 380 Cal. 6.99 Cheeseburger MEWS | 470 Cal. 6.99 Choice of Cheddar, Swiss, Pepper Jack, or American Cheese

Grilled Chicken Sandwich Grilled Chicken Sandwich Grilled Chicken Sandwich Control Con

Buffalo Chicken Sandwich MEWS | 400 Cal. 6.99

Crispy Chicken Sandwich MEWS | 500 Cal. 6.99×

Ultimate Grilled Cheese WWSV | 640 Cal. 5.25 ×

Pesto Grilled Cheese MWSV | 612 Cal. 5.25×

Beyond® Plant-Based Burger MEWSV | 510 Cal. 7.25×