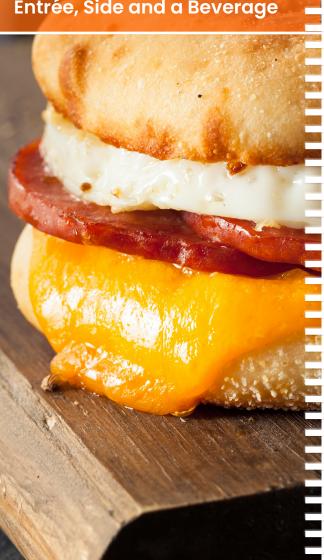

#### **X** = **EXCHANGE**

BREAKFAST Entrée, Side and a Beverage

# RATHESKELLER BREAKFAST

Choice of Cheddar, Swiss, American, Pepper Jack or Vegan Cheddar

| Breakfast Sandwich   260 - 560 Cal.                                                     |  |  |  |  |
|-----------------------------------------------------------------------------------------|--|--|--|--|
| Select: Croissant M S   290 Cal., Bagel S W   170 Cal., English Muffin S W M   120 Cal. |  |  |  |  |
| Choose: Egg   70 Cal., Vegan Egg   70 Cal., Pork or Turkey Sausage   180 Cal.,          |  |  |  |  |
| Bacon   80 Cal., Beyond® Sausage   130 Cal. 🔨                                           |  |  |  |  |
| Choice of Cheddar, Swiss, American, Pepper Jack or Vegan Cheddar                        |  |  |  |  |