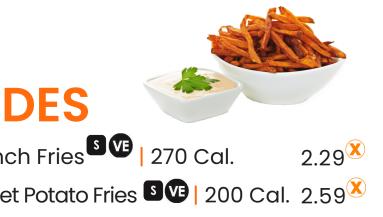

#### Oatmeal Entrée 🕶 | 237 Cal. French Toast Entrée (5 pc.) 💵 🗗 | 375 Cal.

Gluten Sensitive and Vegan Options Available

**SIDES** 

Oatmeal Side 👁 | 158 Cal. Breakfast Potatoes **SVB** | 180 Cal.

French Toast Sticks (3 pc.) SS 225 Cal.

### 5.59×

3.25<sup>×</sup> 2.49<sup>×</sup> 3.99×