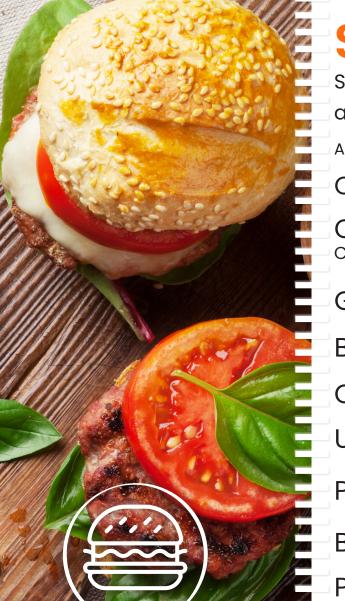

## **SANDWICHES**

Sandwiches served on Brioche Roll 🛛 🗉 🖤 with Lettuce, Tomato, Onion and Pickle

Additional options available: Gluten Sensitive, Vegan, or Leaf Lettuce

| Classic Hamburger 🛛 🖬 🖼 🛛 380 Cal.                                                                                        | 6.99 <sup>X</sup> |              |
|---------------------------------------------------------------------------------------------------------------------------|-------------------|--------------|
| Cheeseburger <sup>M</sup> <sup>C</sup> <sup>S</sup> 470 Cal.<br>Choice of Cheddar, Swiss, Pepper Jack, or American Cheese | 6.99 <sup>×</sup> | French Frie  |
| Grilled Chicken Sandwich 🏾 🗉 🖉 🛯 🛛 270 Cal.                                                                               | 6.99 <sup>X</sup> | Sweet Poto   |
| Buffalo Chicken Sandwich 🏾 🗉 🖉 🔄   400 Cal.                                                                               | 6.99 <sup>X</sup> |              |
| Crispy Chicken Sandwich 🏾 🗉 🖉 🗧 🛛 500 Cal.                                                                                | 6.99 <sup>X</sup> |              |
| Ultimate Grilled Cheese 🏧 🖬 🖤 📔 640 Cal.                                                                                  | 5.25 <sup>×</sup> |              |
| Pesto Grilled Cheese 🏧 🖬 🖤 📔 612 Cal.                                                                                     | 5.25 <sup>×</sup> | Burger Pat   |
| Beyond® Plant-Based Burger MEWSV   510 Cal.                                                                               | 7.25 🗶            | Grilled Pepp |
| Portabello Mushroom 🖤 🖬 🖤 📔 280 Cal.                                                                                      | 5.99 <sup>X</sup> | Grilled Mus  |
|                                                                                                                           |                   |              |