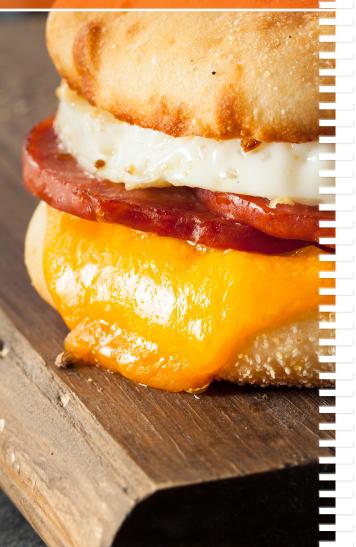

#### Breakfast Sandwich | 260 - 560 Cal.

Select: Croissant III III 290 Cal., Bagel IIII 170 Cal., English Muffin IIIII 120 Cal. Choose: Egg | 70 Cal., Vegan Egg | 70 Cal., Pork or Turkey Sausage | 180 Cal., Bacon | 80 Cal., Beyond® Sausage | 130 Cal. 🕶 Choice of Cheddar, Swiss, American, Pepper Jack or Vegan Cheddar