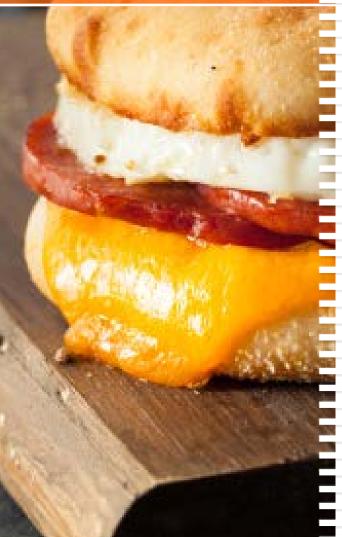

## **RATHESKELLER BREAKFAST**

Breakfast Sandwich **1** 260 - 560 Cal.

Select: Croissant 🏼 | 290 Cal., Bagel 🚾 | 170 Cal., English Muffin 🖳 130 Cal. Choose: Pork or Turkey Sausage | 180 Cal., Bacon | 80 Cal., Beyond® | 130 Cal.