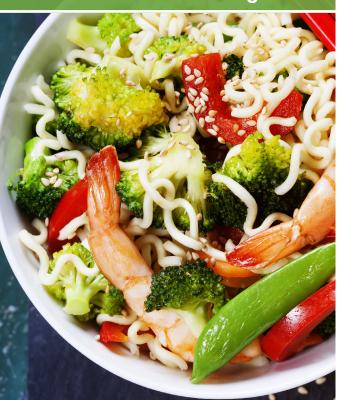

## HOT BOWLS | 480 - 830 Cal.

Choice of Base: Rice or Noodle\*

Choice of Protein: Grilled Chicken . Crsipy Chicken . Beef,

or Spicy Teriyaki w