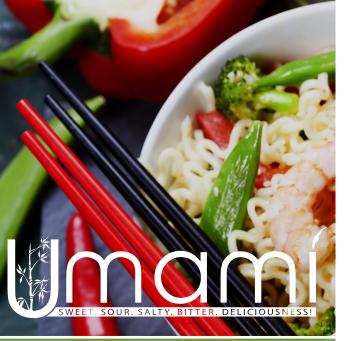

## HOT BOWLS | 480 - 830 Cal.

Choice of Base: Rice or Noodle\*

Choice of Protein: Grilled Chicken . Crsipy Chicken . Beef,

or Spicy Teriyaki w