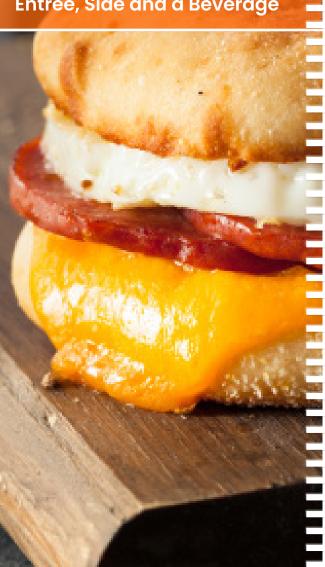

## RATHSKELLER BREAKFAST

Breakfast Sandwich | 260 - 560 Cal.

5.25<sup>×</sup>

Select: Croissant MWS | 290 Cal., Bagel WS | 170 Cal., English Muffin MWS | 130 Cal.

Choose: Egg | 70 Cal., Vegan Egg | 70 Cal., Pork or Turkey Sausage | 180 Cal.,

Bacon | 80 Cal., Beyond® Sausage 130 Cal.

Choice of Cheddar, Swiss, American, Pepper Jack or Vegan Cheddar

Breakfast Burrito MEWS | 360 - 690 Cal.

5.59<sup>×</sup>

Choose: Egg | 70 Cal., Vegan Egg | 70 Cal., Pork or Turkey Sausage | 180 Cal.,