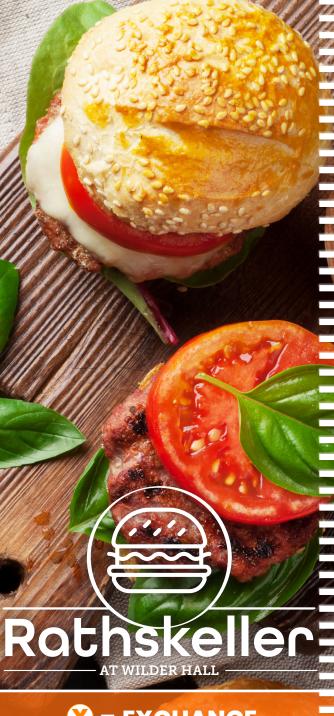

# **SANDWICHES**

Sandwiches served on Brioche Roll We with Lettuce, Tomato, Onion and Pickle

Additional options available: Gluten Sensitive, Vegan or Leaf Lettuce

Classic Hamburger M E W S | 380 Cal. 6.99 ×

Cheeseburger 470 Cal. 6.99 Choice of Cheddar, Swiss, American or Pepper Jack Cheese

Grilled Chicken Sandwich Grilled Chicken Sandwich Grilled | 270 Cal. 6.99 Grilled | 270 Cal.

Buffalo Chicken Sandwich MEWS | 400 Cal. 6.99×