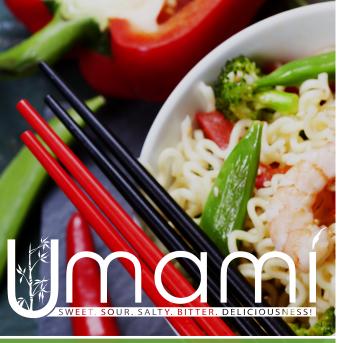

## HOT BOWLS | 480 - 830 Cal.

Choice of Base: Rice or Noodle\*

Choice of Protein: Chicken, Beef, Veggie, or Tofu 👁

Choice of Sauce: Orange M M N, Sesame M N, Curry, Teriyaki M N, or

Spicy Teriyaki S

\*Noodle Bowls are only available in LG