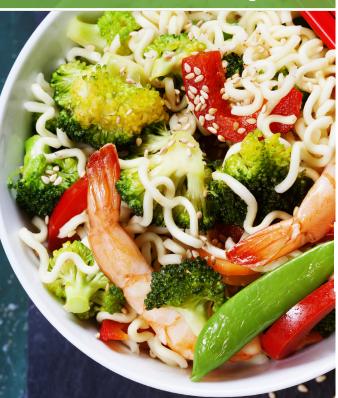

## HOT BOWLS | 480 - 830 Cal.

Choice of Base: Rice or Noodle\*

Choice of Protein: Chicken, Beef, Veggie, or Tofu 👁

Choice of Sauce: Orange M M N, Sesame M N, Curry, Teriyaki M N, or

Spicy Teriyaki S

\*Noodle Bowls are only available in LG